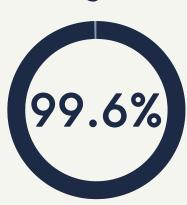

#### **Career Outcomes Rate**

### Graduate Degree

The Career Outcomes
Rate is the percentage of students reporting full time employment (97.9%) plus part time employment (0.8%) plus further study (0.8%).