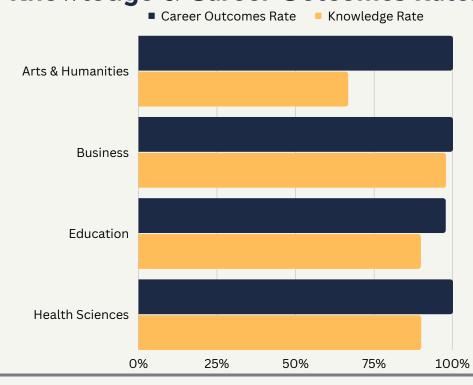

# Mount St. Joseph University

### 2021 Graduate Degrees Employment Survey

#### **Career Outcomes Rate**

### Graduate Degree



The Career Outcomes
Rate is the percentage of students reporting full time employment (97.9%) plus part time employment (0.8%) plus further study (0.8%).

#### **Knowledge Rate**

We gathered responses for 241 out of 265 of our students for a Knowledge Rate of 90.1%.



#### **Knowledge & Career Outcomes Rates**



## Where are Graduate Degree Alumni Working?

- Beacon Orthopaedics
- Cincinnati Insurance Companies
- Cincinnati Public Schools
- Fidelity Investments
- OrthoCincy
- TriHealth
- UC Health
- Western & Southern