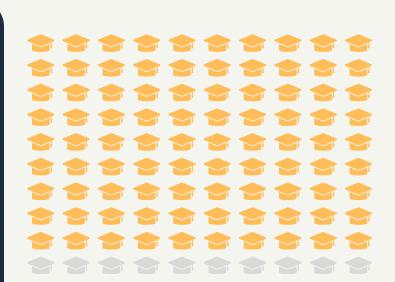

#### **Knowledge Rate**

We gathered responses for 241 out of 265 of our students for a Knowledge Rate of 90.1%.