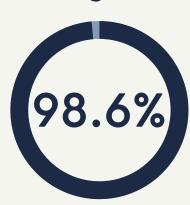

### **Career Outcomes Rate**

## Bachelor's Degree

The Career Outcomes
Rate is the percentage of
students reporting full
time employment
(73.4%) plus part time
employment (6.8%) plus
further study (17.9%) plus
military service (0.5%).