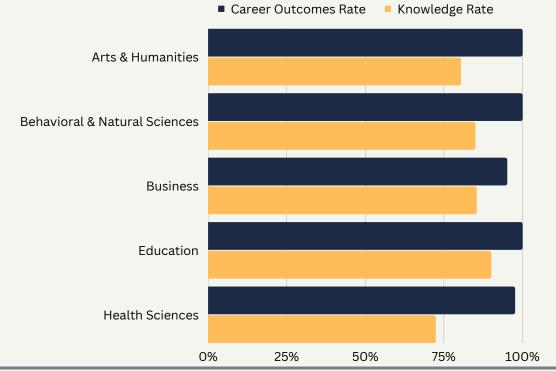

#### **Knowledge & Career Outcomes Rates**

#### **Knowledge Rate**

We gathered responses for 207 out of 242 of our students for a Knowledge Rate of 85.5%.